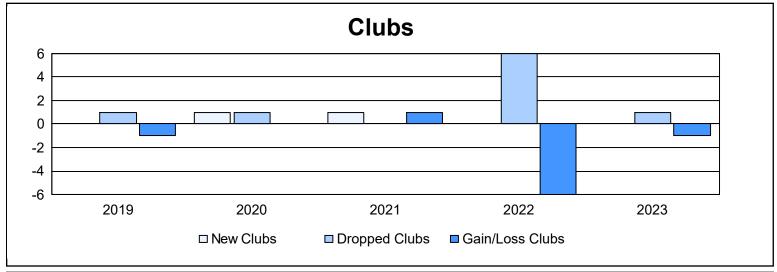

District LD 7 As of June 2023 Cumulative

| Year      | New<br>Clubs | Dropped<br>Clubs | Gain/<br>Loss<br>Clubs | New<br>Members | Charter<br>Members | Reinstate<br>Members | Transfer<br>Members | Total<br>Member<br>Added | Total<br>Members<br>Dropped | Gain/<br>Loss<br>Members |
|-----------|--------------|------------------|------------------------|----------------|--------------------|----------------------|---------------------|--------------------------|-----------------------------|--------------------------|
| 2018-2019 | 0            | 1                | -1                     | 166            | 3                  | 0                    | 2                   | 171                      | 232                         | -61                      |
| 2019-2020 | 1            | 1                | 0                      | 179            | 23                 | 5                    | 10                  | 217                      | 298                         | -81                      |
| 2020-2021 | 1            | 0                | 1                      | 55             | 28                 | 5                    | 3                   | 91                       | 218                         | -127                     |
| 2021-2022 | 0            | 6                | -6                     | 144            | 16                 | 61                   | 16                  | 237                      | 387                         | -150                     |
| 2022-2023 | 0            | 1                | -1                     | 210            | 4                  | 8                    | 9                   | 231                      | 160                         | 71                       |
| Average   | 0            | 2                | -1                     | 151            | 15                 | 16                   | 8                   | 189                      | 259                         | -70                      |